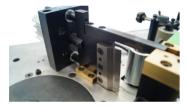

## Active Edge 60

is the new compact, semi-automatic edge banding machine for straight and shaped panels. It is compact, very simple to operate and maintain.

- ☑ Dual rollers: dedicated rollers for applying glue on straight and shaped panels
- ✓ Dual temperature system: Electronic PID temperature controller
- ✓ Quick change from straight edging operation to curved edging operation
- ☑ PLC encoder for precise automatic cutting of edges
- ✓ Variable speed: 3 12 m/min