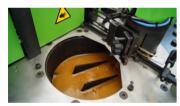

## Active Edge 60

is the new compact, semi-automatic edge banding machine for straight and shaped panels. It is compact, very simple to operate and maintain.

- ☑ Dual rollers: dedicated rollers for applying glue on straight and shaped panels
- ✓ Dual temperature system: Electronic PID temperature controller
- ✓ Quick change from straight edging operation to curved edging operation
- ☑ PLC encoder for precise automatic cutting of edges
- ✓ Variable speed: 3 12 m/min