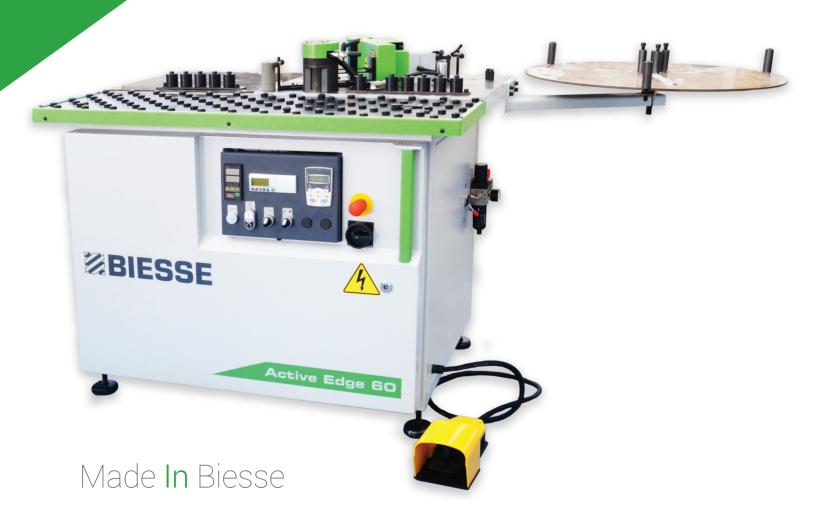

## **BIESSEACTIVE**EDGE60

Semi automatic edgebanding machine

## Minimum size, maximum perfomance

## Active Edge 60

is the new compact, semi-automatic edge banding machine for straight and shaped panels. It is compact, very simple to operate and maintain.

- ☑ Dual rollers: dedicated rollers for applying glue on straight and shaped panels
- ✓ Dual temperature system: Electronic PID temperature controller
- ✓ Quick change from straight edging operation to curved edging operation
- ☑ PLC encoder for precise automatic cutting of edges
- ✓ Variable speed: 3 12 m/min