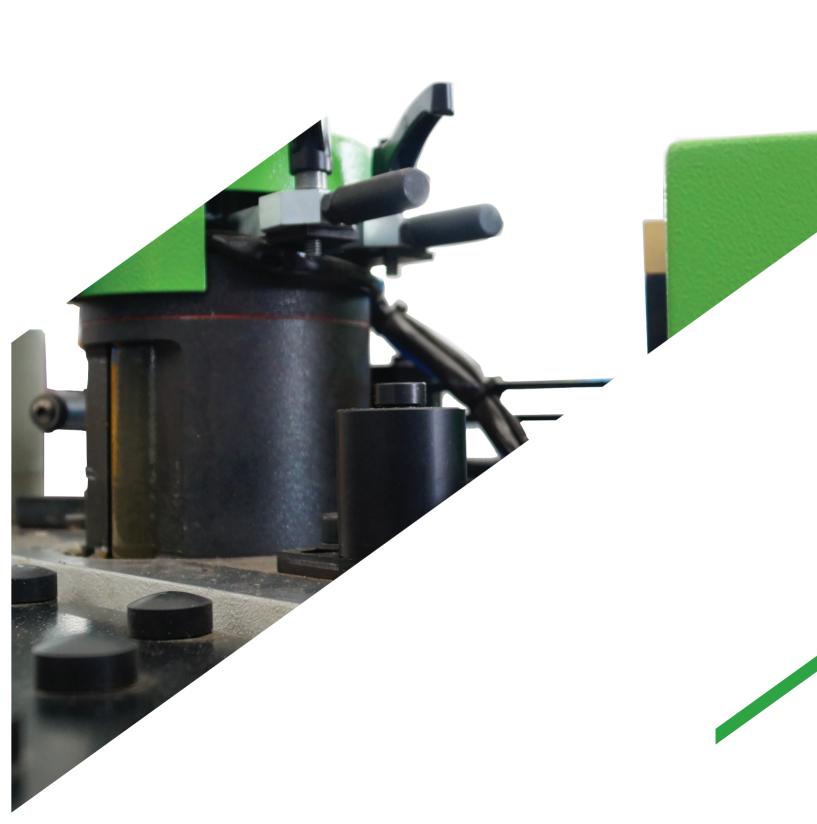

## Active Edge 60

is the new compact, semi-automatic edge banding machine for straight and shaped panels. It is compact, very simple to operate and maintain.

- ☑ Dual rollers: dedicated rollers for applying glue on straight and shaped panels
- ✓ Dual temperature system: Electronic PID temperature controller
- ✓ Quick change from straight edging operation to curved edging operation
- ☑ PLC encoder for precise automatic cutting of edges
- ✓ Variable speed: 3 12 m/min